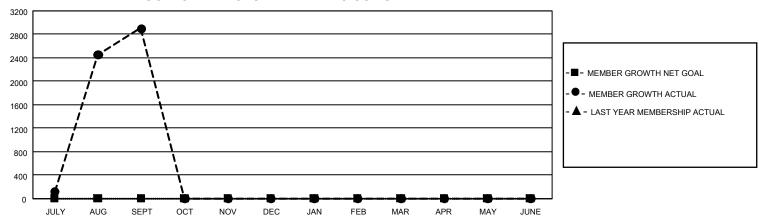

## GMT Constitutional Area 6, Group D

REPORT DOES NOT INCLUDE CLUBS IN UNDISTRICTED AREAS.

| Clubs                 |               |           |               | Members               |                         |                         |                                                    |
|-----------------------|---------------|-----------|---------------|-----------------------|-------------------------|-------------------------|----------------------------------------------------|
| RESULTS FOR 2022-2023 |               |           |               | RESULTS FOR 2022-2023 |                         |                         |                                                    |
| QUARTER               | NEW CLUB GOAL | NEW CLUBS | DROPPED CLUBS | QUARTER MEN           | MBER GROWTH NET<br>GOAL | MEMBER GROWTH<br>ACTUAL | DROPPED MEMBERS<br>ACTUAL (including<br>transfers) |
| JULY/AUG/SEPT         | 0             | 130       | 32            | JULY/AUG/SEPT         | 0                       | 4,797                   | 1,641                                              |
| OCT/NOV/DEC           | 0             | 0         | 0             | OCT/NOV/DEC           | 0                       | 0                       | 0                                                  |
| JAN/FEB/MAR           | 0             | 0         | 0             | JAN/FEB/MAR           | 0                       | 0                       | 0                                                  |
| APR/MAY/JUNE          | 0             | 0         | 0             | APR/MAY/JUNE          | 0                       | 0                       | 0                                                  |

## GOALS AND ACTUAL MEMBERS CUMULATIVE

| DROPPED CLUBS: 32 |       | 605 CLUBS OF 2,069 ADDED 1<br>OR MORE NEW MEMBERS | GENDER DISTRIBUTION       |                 |  |
|-------------------|-------|---------------------------------------------------|---------------------------|-----------------|--|
|                   |       |                                                   | MALE                      | 32,095 (69.75%) |  |
|                   |       |                                                   | FEMALE                    | 13,909 (30.23%) |  |
| DROPPED MEMBERS   |       |                                                   | NON BINARY                | 0 (0.00%)       |  |
| DECEASED          | 13    |                                                   | PREFER NOT TO ANSWER      | 11 (0.02%)      |  |
| CLUB CANCELLED    | 186   |                                                   | TOTAL FAMILY UNIT MEMBERS | 39,306          |  |
| OTHER             | 1,442 | CLICK HERE FOR                                    | ,                         |                 |  |
| TOTAL             | 1,641 | CUMULATIVE MEMBERSHIP DATA                        | FAMILY MEMBERS PAYING HA  | LF DUES 27,660  |  |