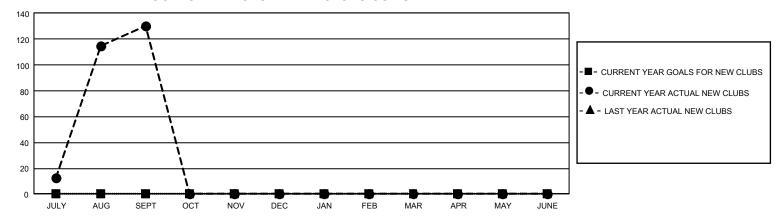

## GMT Constitutional Area 6, Group D

REPORT DOES NOT INCLUDE CLUBS IN UNDISTRICTED AREAS.

| Clubs                 |               |           |               | Members               |                         |                         |                                                    |
|-----------------------|---------------|-----------|---------------|-----------------------|-------------------------|-------------------------|----------------------------------------------------|
| RESULTS FOR 2022-2023 |               |           |               | RESULTS FOR 2022-2023 |                         |                         |                                                    |
| QUARTER               | NEW CLUB GOAL | NEW CLUBS | DROPPED CLUBS | QUARTER MEN           | MBER GROWTH NET<br>GOAL | MEMBER GROWTH<br>ACTUAL | DROPPED MEMBERS<br>ACTUAL (including<br>transfers) |
| JULY/AUG/SEPT         | 0             | 130       | 32            | JULY/AUG/SEPT         | 0                       | 4,797                   | 1,641                                              |
| OCT/NOV/DEC           | 0             | 0         | 0             | OCT/NOV/DEC           | 0                       | 0                       | 0                                                  |
| JAN/FEB/MAR           | 0             | 0         | 0             | JAN/FEB/MAR           | 0                       | 0                       | 0                                                  |
| APR/MAY/JUNE          | 0             | 0         | 0             | APR/MAY/JUNE          | 0                       | 0                       | 0                                                  |

## GOALS AND ACTUAL NEW CLUBS CUMULATIVE